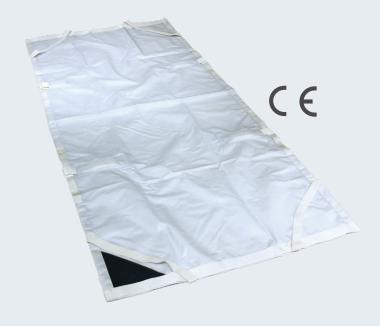

## **Optimal Evacuation Sheet**

For quick & simple evacuation

Optimal Evacuation Sheet makes it possible to quickly and simply move bedridden individuals away from danger. It can also be used for evacuation in stairs.

It is placed under the existing mattress and is fastened to the mattress with elastic straps. It is easy to embed and is available in several sizes to fit most mattresses.

Optimal Evacuation Sheet is ergonomically designed and produced from strong material that slides well on both wet and dry surfaces.

The Evacuation Sheet is X-ray transparent and equipped with handles for sideways movement.

| Technical specification |                                                                                          |
|-------------------------|------------------------------------------------------------------------------------------|
| Material                | Polyamide/polyester                                                                      |
| Sizes (WxL)             | 80/90/105/120 cm x 200 cm                                                                |
| Fire                    | EN 597-1, -2                                                                             |
| Standards               | Fulfils requirements of the SS 8760039<br>(Swedish Standard) for rescue sheets.          |
| Cleaning instructions   | Wipe with cleaning agent and/or disinfectants.<br>Machine wash max 95 °C, tumble drying. |
| CE-marking              | Registered and marked in accordance with MDR (EU) 2017/745                               |