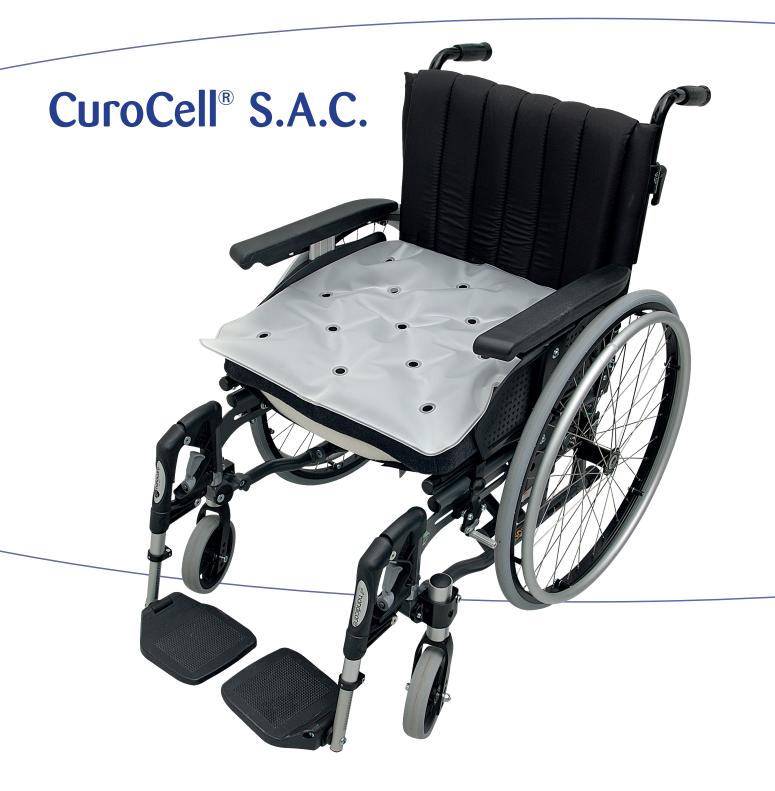

## CuroCell® S.A.C.

CuroCell® S.A.C. is a static air seat cushion for comfort, prevention and as an aid in the treatment of pressure ulcers up to category 2<sup>(1)</sup>.

**Facts** 

Type: Static air seat cushion

It is pre-filled and easy to handle. The durable soft material for long term use provides a good comfort and support.

## **Features and Characteristics**

- · Air venting holes, allows transportation of heat and moisture
- · Durable soft material for long term use
- · Light and easy to use
- Low profile design
- · Patient ready
- Pre-inflated
- · Reduces tissue interface pressure